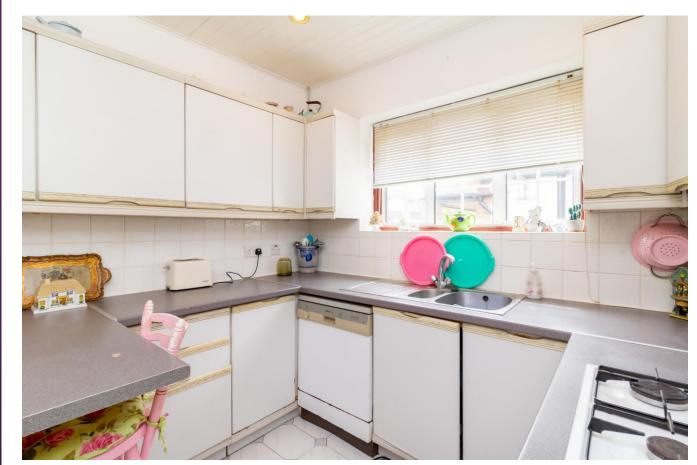

The property benefits from a good sized double aspect lounge with patio doors leading to the level garden, There are 3 good sized bedrooms, one is being used as a dining room at present a kitchen breakfast room a family bathroom and a separate shower room. There is a large garage/workshop. The garden is a particular feature of the property being SW facing and over 150ft and level. To the front is a sweeping in and out driveway with parking for several cars.