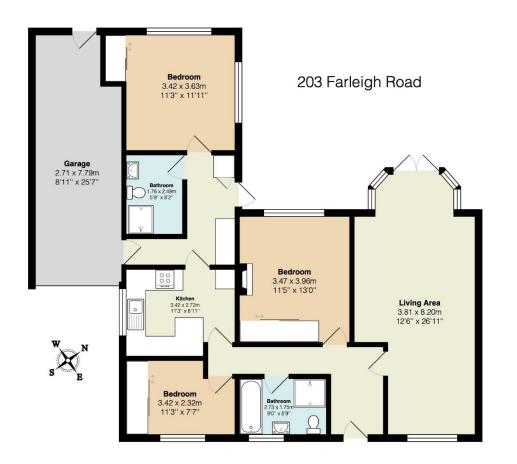

### 203 FARLEIGH ROAD WARLINGHAM, SURREY, CR6 9EH

The property benefits from a good sized double aspect lounge with patio doors leading to the level garden, There are 3 good sized bedrooms, one is being used as a dining room at present a kitchen breakfast room a family bathroom and a separate shower room. There is a large garage/workshop. The garden is a particular feature of the property being SW facing and over 150ft and level. To the front is a sweeping in and out driveway with parking for several cars.

Viewings are a must to appreciate the potential on offer.

Total Area: 99.5 m<sup>2</sup> ... 1071 ft<sup>2</sup> (excluding garage) All measurements are approximate and for display purposes only Tenure: Freehold Local Authority: Tandridge District Council Council Tax Band: E EPC Rating: F