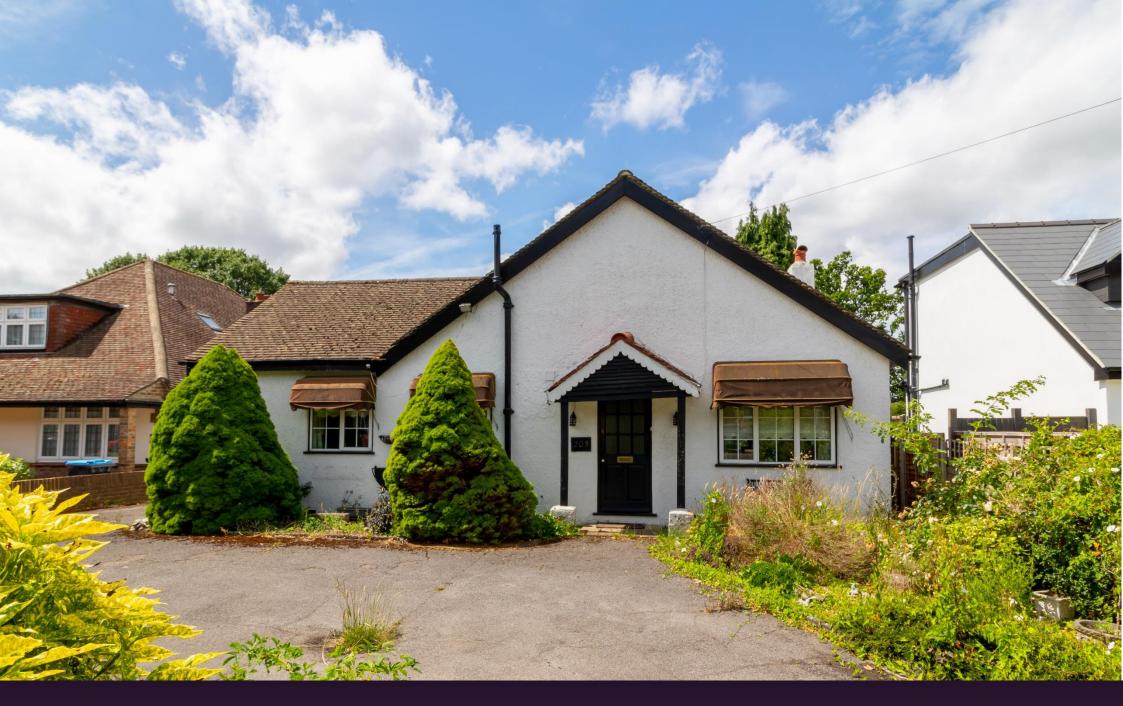

## Guide Price £625,000

A deceptively spacious chain free three bedroom detached bungalow situated on a large level plot less than a mile from Warlingham Village with far reaching views.

The property is in need of renovation but would suit someone looking to update to their own taste or In our opinion this property could have potential as a building plot subject to the usual planning consents.

The property benefits from a good sized double aspect lounge with patio doors leading to the level garden, There are 3 good sized bedrooms, one is being used as a dining room at present a kitchen breakfast room a family bathroom and a separate shower room. There is a large garage/workshop. The garden is a particular feature of the property being SW facing and over 150ft and level. To the front is a sweeping in and out driveway with parking for several cars.