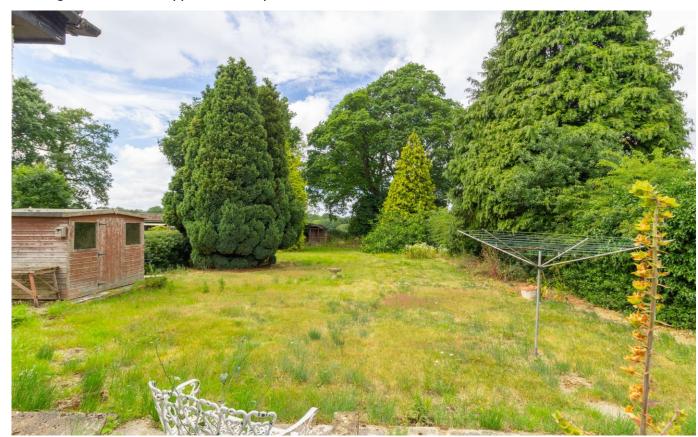

The property benefits from a good sized double aspect lounge with patio doors leading to the level garden, There are 3 good sized bedrooms, one is being used as a dining room at present a kitchen breakfast room a family bathroom and a separate shower room. There is a large garage/workshop. The garden is a particular feature of the property being SW facing and over 150ft and level. To the front is a sweeping in and out driveway with parking for several cars.